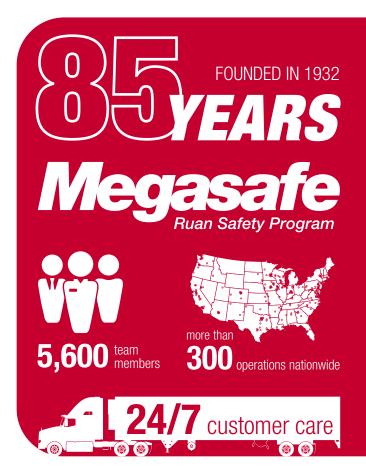

### **Company Facts**

- + Privately held, family-owned corporation
- + Headquartered in Des Moines, IA
- + Asset-based 3PL
- + GAAP revenue \$869 million
- + Manage more than \$1 billion in annual transportation spend
- + Own or operate 3,950 power units and 7,500 trailers
- + Relationships with thousands of shippers and pre-screened partner carriers
- + One million square feet ambient warehouse space
- + On-site managers to direct fleets and drivers
- + 99.8 percent on-time delivery
- + Ongoing commitment to quality and process improvement
- + 24/7 customer care from one full-service transportation company
- + Proprietary Megasafe Safety Program